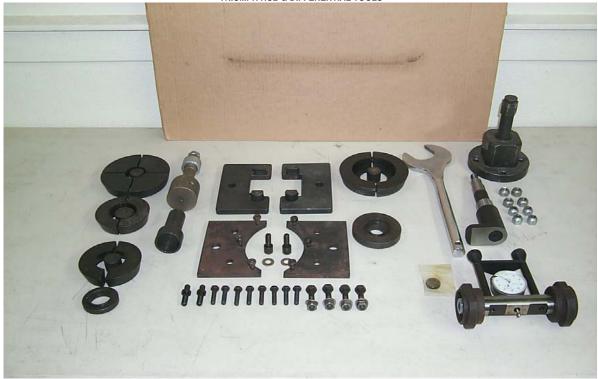

**TRIUMPH HUB & DIFFERENTIAL TOOLS** 

1st ROW (TOP TO BOTTOM) SHOWS THE VARIOUS ADAPTORS THAT ARE USED WITH MASTER TOOL SHOWN IN IMAGE P0004010 (MASTER TOOLS AND TOOL CATALOG FOLDER): 18G47BD (TRIUMPH MODELS AS WELL AS JAGUAR MG & LAND ROVER MODELS): BLT2051/S4221A-16 (TRIUMPH MODELS): BLT2052/S4221A-17 (TRIUMPH MODELS AS WELL AS MGB & JAGUAR MODELS):

2nd ROW SHOWS DUMMY PINION 18G191M (TRIUMPH & MG): INSTALLATION SLEEVE S4221A-16/3 (GOES WITH ADAPTOR IMMEDIATELY TO THE LEFT:

3rd ROW SHOWS DIFFERENTIAL CASE SPREADER ADAPTOR BLT2017/S101-1 (TR4A, TR250 & TR6 MODELS): DIFFERENTIAL CASE SPREADER ADAPTOR 18G131E/S101-23 (TRIUMPH MODELS AS WELL AS MG & JAGUAR MODELS):

4th ROW SHOWS AXLE SHAFT BEARING REMOVER ADAPTOR KIT BLT2045/S4221A-7B (TRIUMPH SPITFIRE & GT6 MODELS):

5th ROW SHOWS SNAP-ON SPECIAL WRENCH ST845 (USED FOR ADJUSTING REAR HUB BEARING END FLOAT ON TR4A, TR250 & TR6 MODELS):

6th ROW SHOWS DUMMY PINION BLT2006/M84B-1 (TR4A, TR250 & TR6 MODELS): PINION BEARING SETTING GAUGE BLT2005/M84B (TR4A, TR250 & TR6)

7th ROW SHOWS REAR HUB REMOVER BLT2019//S109C/M86C (TR4A, TR250, TR6, SPITFIRE & GT6 MODELS):