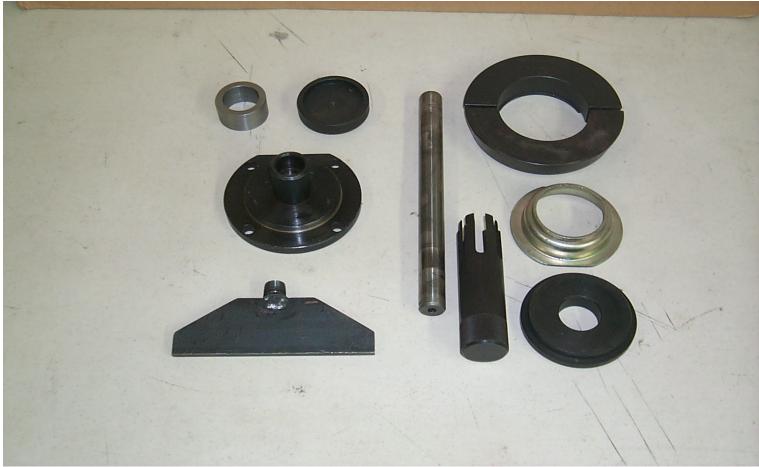

## TRANSMISSION TOOLS 2

THE TRANSMISSION TOOLS SHOWN IN (P0004012) ARE APPLICABLE TO TR4A, TRIUMPH 250 & TR6. THESE ARE AS FOLLOWS: INSTALLATION SPACER. TRANSMISSION BALL RACE REMOVER/REPLACER ADAPTOR BLT2050-A/. THIS IS PART OF BLT2050/S4221A-15A KI1 WHICH ALSO CONTAINS BLT2050-1 (FAR RIGHT) & BLT2050-5 (DIRECTLY BELOW) MAINSHAFT BALL BEARING REPLACER BLT2027/S314 (USE WITH 18G1197 SHOWN IN TRANSMISSION TOOLS 1 OLD DUMMY LAYSHAFT. TRANSMISSION MAINSHAFT MAINSHAFT CIRCLIP REMOVER BLT2014/S69E INSTALLATION COLLAR. TRANSMISSION CASE HOLDER. SCREWS INTO DRAIN PLUG THREADED HOLE.