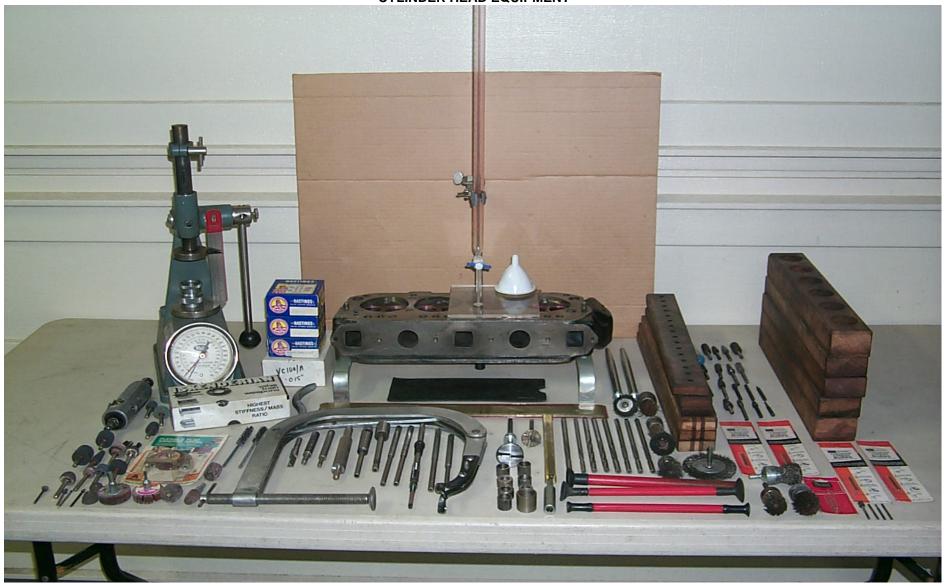

## **CYLINDER HEAD EQUIPMENT**

VALVE SPRING TESTER: VALVE SPRING INSTALLED HEIGHT GAUGE: VALVE SPRING OUTER SHIMS (.015" .030" & .060")
VALVE SPRING INNER SHIMS (.015"): ISKY LITE ASSEMBLY SPRINGS: MGB BIG VALVE DUMMY CYL HEAD (NOT FOR USE)
WITH 1.625" EXHAUST NOTCH CUTTER: 1275cc PISTON NOTCH CUTTER: CYL HEAD cc BURET: WOODEN PUSHROD &
VALVE HOLDERS (6): METAL GRINDING TIPS: WOODEN LIFTER HOLDERS (5): AIR GRINDER WITH ADAPTORS: STONE
GRINDING WHEELS: FLAPPER POLISHING WHEELS: VALVE SPRING COMPRESSOR: SURFACE GAUGE LEVEL: SURFACE
COMPARISSION CHECKER: VALVE GUIDE REAMERS & ADAPTORS: WIRE BRUSHES: ETC.