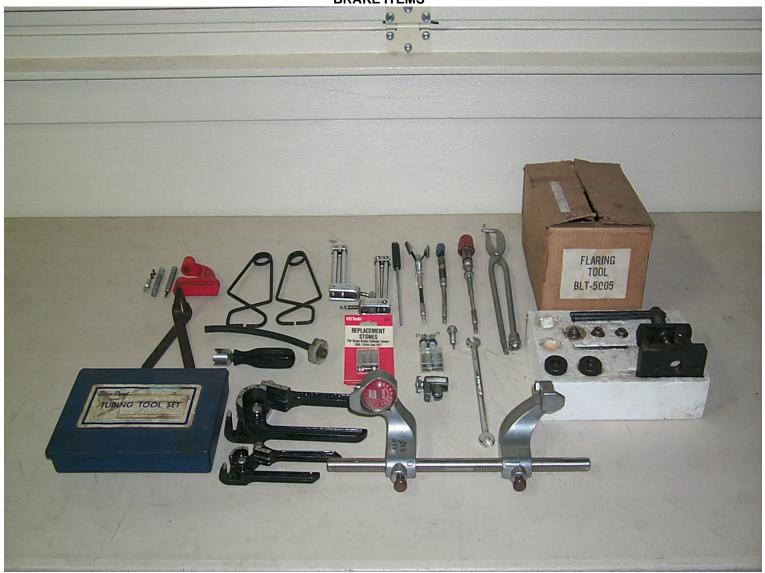

## **BRAKE ITEMS**

BRAKE LINING RIVETING TOOL KIT: WHEEL CYLINDER PISTON RETAINER (2): GIRLING HYDRAULIC FLEX LINE CLAMP (2): CYLINDER HONES WITH REPLACEMENT STONES: BRAKE SPRING TOOL: FACTORY (BLT-5C05) 3/16" & 1/4" BUBBLE & INVERTED FLARING TOOL KIT: FACTORY CIRCLIP PLIERS 68-74.5 MGB BRAKE M/CYL: SNAP-ON TUBING FLARE TOOL SET: TUBING BENDER (LARGE): 1/4" 5/16" & 3/8" TUBE OD: TUBING BENDER (SMALL) 1/8" 3/16" & 1/4" TUBE OD: BRAKE SPRING RETAINING WASHER REMOVE & REFIT TOOL: CLUTCH & BRAKE M/CYL AIR PRESSURE LINE ADAPTOR CAP: LINK (FITS ON END OF M/CYLS FOR BETTER HYDRAULIC BLEEDING): BRAKE PRESSURE SWITCH CENTERING TOOL (MGB 68-74.5): TUBING CUTTER: BRAKE ADJUSTER WRENCH: BRAKE DRUM MEASURING GAUGE: